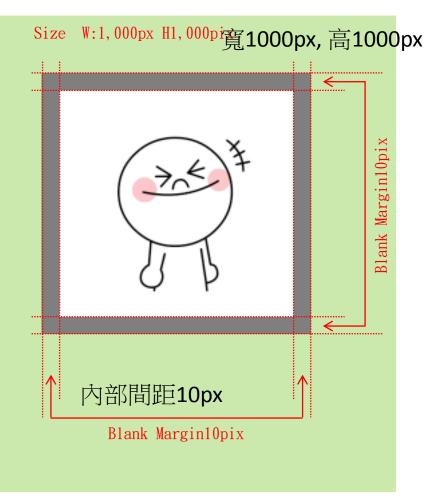

## About Design Submission

- psd or ai data required . 請提供psd or ai檔
- The illust should be 1,000×1,000px size is required. SIZE必須是 1000px\*1000px
- The background must be transparent. 背景必須透明
- Please name file number. It will be organized with this order. Otherwiese we can do it by ourselves.